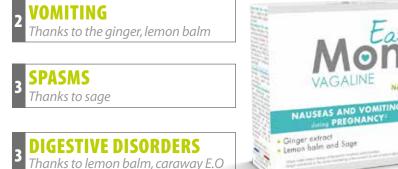

# **PREGNANCY NAUSEA AND VOMITING**

These disorders are very unpleasant for the mom-to-be and can be dangerous if nausea hinders the mom to eat or drink.

# **GLOBAL ACTION ON:**

Thanks to the extracts of ginger, sage & E.O of pepper mint and lemon balm

NAUSEA

# **GLOBAL ACTIONS ON:**

**3 DIGESTIVE DISORDERS** *Physiological nausea* 