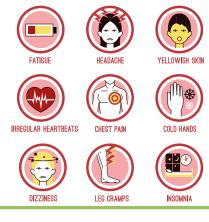

### ANEMIA SYMPTOMS

#### WHAT ARE SYMPTOMS OF ANEMIA ?

- TIREDNESS
- PALE SKIN
- ACCELERATION OF THE HEART RATE
- SHORTNESS OF BREATH DURING EXERCISE
- COLD HANDS
- HEADACHE
- DIZZINESS
- GREATER VULNERABILITY TO INFECTIONS