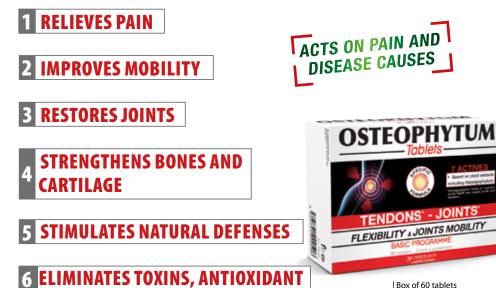

)
- Decreases joint pain (62%)
- Increases joint comfort (66%)
- Global satisfaction (85%)





- PAPAYA
- BLACKCURRANT
- ESSENTIAL OILS OF JUNIPER, ROSEMARY, MINT



Document only for presentation to the professional by one 3 CHÊNES representative having received training, cannot be used for any other purpose.





Document only for presentation to the professional by one 3 CHÉNES representative having received training, cannot be used for any other purpose.





Tendons, joints, muscles

### **JOINTS TROUBLES :**

- ➡ PAINFUL JOINTS
- ➡ DIFFICULTY TO MOVE
- ➡ OSTEOARTHRITIS
- ➡ SPONDYLITIS
- ➡ DISTROPHY OF JOINTS

## **JOINT TROUBLES**

Are you bored of ineffective treatments and side effects? We offer you a natural solution to ease your pain.

# **DON'T LET JOINT PAIN RULE YOUR LIFE**



Box of 60 tablets



### IF YOU HAVE JOINT PAIN :

- EXERCISE REGULARLY BUT AVOID RUNING AND WEIGHT TRAINING AS THIS PUT PRESSURE ON YOUR JOINTS. RATHER SWIMMING OR CYCLING.
- MAINTAIN A GOOD POSTURE AND AVOID STAYING IN THE SAME POSITION FOR TOO LONG.
- BEING OVERWEIGHT CAN INCREASE YOUR JOINT PAIN SO WATCH YOUR DIET AND IF NEEDED CONSULT A NUTRITIONIST.
- ✓ QUICKLY RELIEVES PAIN
- ✓ LONG-TERM TREATMENT
- ✓ COMPLETE FORMULA
- ✓ WITH PLANT EXTRACTS
- ✓ NO SIDE EFFECT



| 1 MONTH<br>PROGRAMME | 7 |
|----------------------|---|
|----------------------|---|

| PER 2 TABLETS         |                  |
|-----------------------|------------------|
| BLACKCURRANT EXTRACT  | 200 MG           |
| HARPAGOPHYTUM EXTRACT | 100 MG           |
| COLLAGEN HYDROLYZATE  | 150 MG           |
| CHONDROÏ