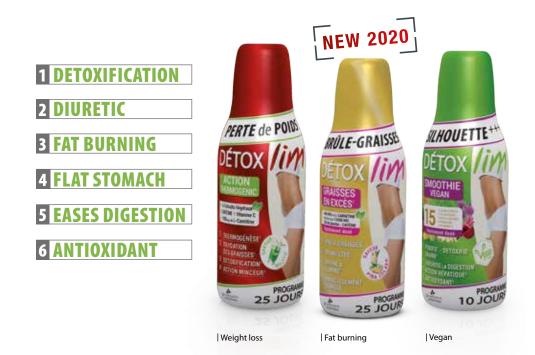

#### Detox

IF YOU ARE STRUGGLING WITH EXCESS WEIGHT AND FATIGUE, PLUS A VERY SLUGGISH METABOLISM, THE BEST THING TO DO IS A DETOXIFICATION DIET.

TOXINS NOT ONLY INCREASE YOUR RISK OF CANCER, THEY ALSO SLOW DOWN YOUR METABOLISM, CAUSE SKIN **RASHES AND ALLERGIES.** 

TODAY'S WORLD IS FULL OF TOXINS. THEY ARE IN YOUR SOIL, PACKAGING, HOME, WATER, AIR, FOOD, PERFUME, DEODORANT AND ALL SORTS OF OTHER ITEMS.

# **NEW GENERATION DRAINER**

13 times more concentrated than a classic drainer, DETOXLIM ULTRASVELT is an ultra-dosed complex, whose goal is to reshape the silouhette. It permits to easily eliminate fats and water excess.

# **BECOME SLENDER & TONED**

#### **HEALTH BENEFITS OF DETOXING YOUR BODY**

- ELIMINATE TOXINS FROM FOODS, BEVERAGES AND **HYGIENE PRODUCTS**
- ➡ INCREASE ENERGY THROUGHOUT THE DAY
- ➡ CONTROL CRAVINGS
- ➡ CURB FOOD ADDICTION
- ➡ MANAGE STRESS
- LOSE WEIGHT
- ✓ 20 ACTIVE INGREDIENTS ✓ POWERFUL AND EFFICIENT ✓ EASY TO USE ✓ 15 DAYS PROGRAM

| FOR 1 | PACKET |  |
|-------|--------|--|
|       |        |  |

| TOR TTACKET            |                     |
|------------------------|---------------------|
| - L-CARNITINE          | 1364 MG             |
| - INULIN               | 1708 MG             |
| - TAURINE              | 493 MG              |
| - CHOLINE              | 200 MG              |
| - L-TYROSINE           | 500 MG              |
| - TOTAL CAFFEINE       | 194 MG              |
| - GREEN TEA EXTRACT    | 445 MG              |
| - GUGGUL EXTRACT       | 200 MG              |
| - DANDELION EXTRACT    | 125 MG              |
| - GRAPE SEED EXTRACT   | 100 MG              |
| - GREEN COFFEE EXTRACT | 100 MG              |
| - BEARBERRY            | 50 MG               |
| - JUNIPER EXTRACT      | 50 MG               |
| - GARCINIA EXTRACT     | 50 MG               |
| - CALCIUM              | 40 MG / 5 % RI*     |
| - VITAMIN C            | 180 MG / 225 % RI*  |
| - VITAMIN B1           | 3.7 MG / 336 % RI*  |
| - VITAMIN B3           | 53.9 MG / 337 % RI* |
| - VITAMIN B6           | 2 MG / 143 % RI*    |
| - VITAMIN B12          | 3 µG / 120 % RI*    |
| *RI: Reference Intakes | •                   |