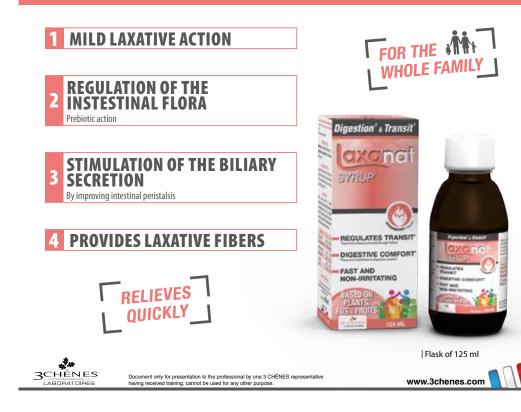

Document only for presentation to the professional by one 3 CHÊNES representative having received training, cannot be used for any other purpose

www.3chenes.com

| tion & Trans | it |
|--------------|----|
|--------------|----|

### **CONSTIPATION, DIGESTION AND TRANSIT ISSUES**

Constipation is a common condition that affects many people, many times a year.

# **4 COMPLEMENTARY ACTIONS**

#### **EASY TIPS TO AVOID CONSTIPATION:**

- EAT MORE FIBERS: FRUITS, VEGETABLES, WHOLE GRAINS
- DRINK AT LEAST 1 LITER OF WATER PER DAY
- PRATICE A PHYSICAL ACTIVITY
- MASSAGE YOUR STOMACH TO IMPROVE INTESTINAL PERISTALSIS
- GIVE PRIORITY TO STOOL IN THE MORNING
- ✓ IMMEDIATE AND EFFICIENT LAXATIVE ACTION
- ✓ NATURAL FORMULA BASED ON PLANTS WELL-KNOWN FOR THEIR LAXATIVE VIRTUES
- ✓ REGULATES MILDLY THE INTESTINAL TRANSIT
- ✓ NON IRRITATING AND NO SIDE EFFECTS

| NATURAL FORMULA |  |
|-----------------|--|
|-----------------|--|

| INTAKES FOR          | FOR 1 TABLESPOON<br>(10 ML) | FOR 2 TABLESPOONS<br>(20 ML) |
|----------------------|-----------------------------|------------------------------|
| TAMARIND EXTRACT     | 5700 MG                     | 11400 MG                     |
| FRUCTOOLIGOSACCHARID | ES 1 000 MG                 | 2 000 MG                     |
| MARSHMALLOW EXTRACT  |                             | 1 724 MG                     |
| ARTICHOKE EXTRACT    |                             | 1 724 MG                     |
| PRUNE JUICE          |                             | 500 MG                       |
| FIG JUICE            | 100 MG                      | 200 MG                       |