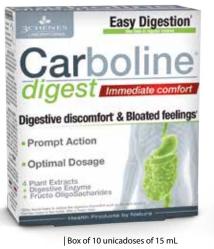

# **DIGESTIVE DISORDERS**

EASY GAZ<sup>®</sup> helps to absorb Intestinal Gases and improves Digestive Comfort.

# **GASES REDUCER**

# **4 ACTIONS**:

### **1** GAS ABSORPTION

**2** ANTI-SPASMODIC

### **3** EASE DIGESTION

### **4** EVACUATION OF BILE

l Dropper - 30 mL

GLUTEN FREE

| - FENNEL EXTRACT     | 0,076 G |
|----------------------|---------|
| - CHAMOMILE EXTRACT  | 0,076 G |
| - CARAWAY EXTRACT    | 0,057 G |
| - LEMON BALM EXTRACT | 0,057 G |