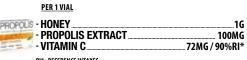

#### INTAKES FOR 10 ML

- ROYAL JELLY...... 1000 MG
- VITAMIN B9...... 100 μG

Document only for presentation to the professional by one 3 CHENES representative having received training. Cannot be used for any other purpose.