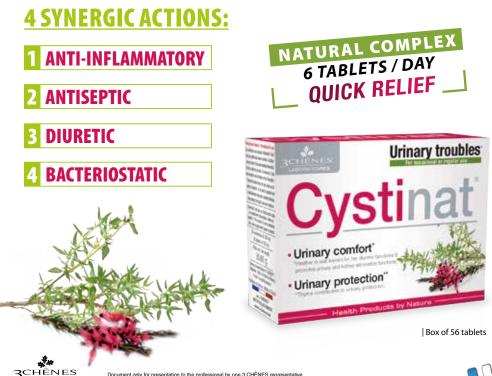

|
| - ESSENTIAL OIL OF JUNIPER | 1,25 mg          |
| - MINT ESSENTIAL OIL       | 1,25 mg          |
| - ROSEMARY ESSENTIAL OIL   | 0 <i>.</i> 25 ma |

**INTAKES FOR 10 ML** 



Document only for presentation to the professional by one 3 CHÊNES representative having received training, cannot be used for any other purpose





### Urinary troubles

SYMPTOMS OF URINARY TRACT INFECTION :

- → PAIN, BURNING OR STINGING WHEN YOU PEE
- → NEEDING TO PEE MORE OFTEN AND URGENTLY THAN NORMAL
- → DARK, CLOUDY OR STRONG-SMELLING URINE
- → PAIN LOW DOWN IN THE TUMMY
- → FEELING GENERALLY UNWELL, ACHY, SICK AND TIRED

# PAIN, BURNING, TINGLING

Mosts cases occur when bacteria that live harmlessly in the bowel or on the skin get into the bladder through the urethra.

# **COMPLETE URINARY PROTECTION**





### **HOW TO PREVENT URINARY TROUBLES ?**

- NOT USING PERFUMED BUBBLE BATH, SOAP AROUND YOUR GENITALS
- ➡ HAVING A SHOWER, RATHER THAN A BATH
- ➡ GOING TO THE TOILET AS SOON AS YOU NEED TO PEE
- ➡ ALWAYS EMPTYING YOUR BLADDER FULLY
- DRINKING HELP TO STOP BACTERIA MULTIPLYING IN YOUR BLADDER
- EMPTYING YOUR BLADDER AS SOON AS POSSIBLE AFTER HAVING SEX
- → WEARING UNDERWEAR MADE FROM COTTON, RATHER THAN SYNTHETIC
- COMPLEX OF 6 EFFICIENT PLANTS
   DOESN'T MASK PREGNANCY TEST RESULTS (if need be)
- ✓ NO INTERACTION WITH OTHER TREATMENT

### ✓ NO SIDE EFFECT



| CURATIVE ACTION | PREVENTIVE ACTION |
|-----------------|-------------------|
| 6 TABLETS / DAY | 2 TABLETS / DAY   |
| QUICK RELIEF    | 1 MONTH CURE      |
|                 |                   |

### PER 6 TABLETS

| - CRANBE