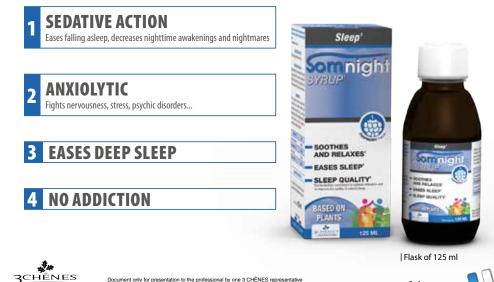

- INSOMNIA - NIGHTMARES **Sleep disorders** 

NERVOSITY, STRESS

- NIGHTTIME AWAKENINGS

# **SLEEP DISORDERS, INSOMNIA**

A lack of sleep greatly influences behavior and mood. It may be due to psychophysical factors (Stress, anxiety, depression ...) or physiological factors (too rich meal, taking medication, intense physical activity in the evening, excess of caffeine or alcohol).

# **A NATURAL SOLUTION TO FALL ASLEEP EASIER!**

# **OVERALL ACTIONS**

having received training. cannot be used for any other purpose

TO HELP YOU TO FALL ASLEEP FASTER AND TO FIND AGAIN A GOOD AND HEALTHY SLEEP, WE ADVICE YOU TO FOLLOW THESE SIMPLE RULES.

- ✓ NATURAL FORMULA
- ✓ FROM 36 MONTHS
- ✓ NO CONTRAINDICATIONS, NO SIDE EFFECTS
- ✓ NO ADDICTION

| INTAKES FOR 20 ML       |         |
|-------------------------|---------|
| - ESCHSCHOLTZIA EXTRACT | 6666 MG |
| - CHAMOMILE EXTRACT     | 2666 MG |
| - LINDEN EXTRACT        | 2666 MG |
| - VERBENA EXTRACT       | 2666 MG |
|                         |         |