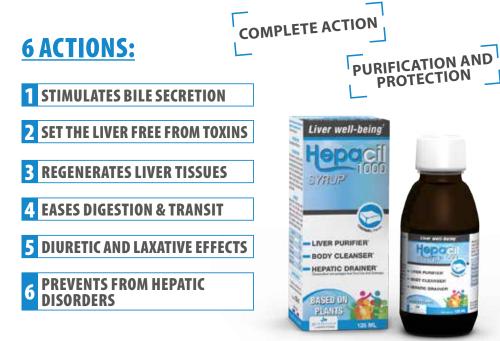

# **TOXINS AND LIVER TROUBLES**

HEPACIL 1000 contributes to intestinal comfort and maintains a healthy liver

# **PURIFIES AND CLEANS YOUR BODY**

#### **HOW TO PREVENT LIVER DISEASE ?**

- ➡ MAINTAIN A HEALTHY WEIGHT
- ➡ HAVE A HEALTHY LIFESTYLE
- ➡ VACCINATIONS (HEPATITIS)
- ➡ AVOID MEDICINE OVERDOSE
- DRINK MODERATELY AND AVOID DRUG USE
- ✓ NATURAL ACTIVE INGREDIENTS✓ PLANT EXTRACTS
  - ✓ AGAINST LIVER AND INTESTINAL DISORDERS
  - ✓ NO SIDE EFFECT