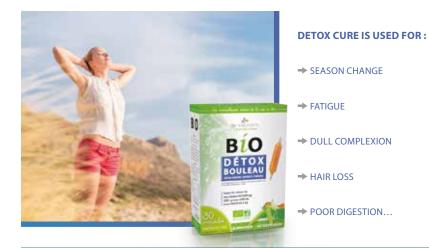

Detox

A DETOXIFICATION CURE CONSISTS IN PURIFYING THE BODY BY CLEARING IT OF THE TOXINS THAT HAVE ACCUMULATED, IN ORDER TO RESTORE ITS NATURAL **BALANCE. IT SHOULD BE DONE IN CASE OF:** ➡ SEASON CHANGE ➡ WEIGHT GAIN