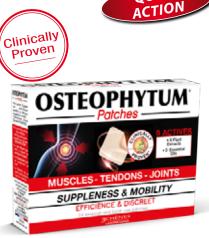

|  | cy, ageing |
|--|------------|
|  |            |
|  |            |
|  |            |

DEFICIENCY IN CALCIUM AND B12 CAN CAUSE A LOT OF TROUBLES :

- ➡ UNHEALTHY GROWTH
- WEAK BONES
- OSTEOPOROSIS
- MUSCLE WEAKNESS
- ➡ UNHEALTHY TEETH...

#### **BRITTLE BONES, UNHEALTHY TEETH, DEFICIENCY**

Don't let these troubles become persistent !

# **STRENGTHEN YOUR SKELETON!**

#### STRENGTHENS BONES AND TEETH

#### 2 ENSURES MINERALISATION OF SKELETON

#### **3** PREVENTS FRACTURES AND OSTEOPOROSIS

CONTRIBUTES TO BABY DEVELOPMENT DURING PREGNANCY

5 CONTRIBUTES TO THE PROPER FUNCTIONING OF NERVOUS SYSTEM

#### 6 HELPS REDUCING CHOLESTEROL AND BLOOD PRESSURE

125ml bottle