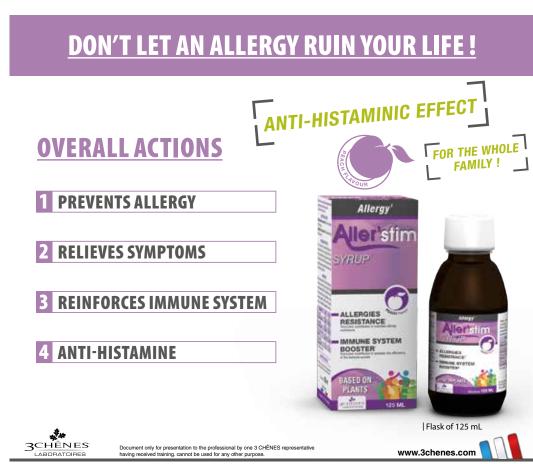

#### Allergic conditions

COMMON SYMPTOMS OF AN ALLERGIC REACTION INCLUDE: SNEEZING AND AN ITCHY, RUNNY OR BLOCKED NOSE

➡ITCHY, RED, WATERING EYES

- ➡WHEEZING, SHORTNESS OF BREATH AND COUGH
- A RAISED, ITCHY, RED RASH
- SWOLLEN LIPS, TONGUE, EYES OR FACE
- VOMITING OR DIARRHEA

DRY, RED AND CRACKED SKIN

# TO TACKLE YOUR ALLERGIC GROUND

ALLER'STIM has been formulated with plants whose properties has been recognised to prevent and relieve symptoms of allergies.

| MOST COMMON ALLERGENS |
|-----------------------|
| ➡HOUSE DUST           |
| DUST MITES            |
| ➡PETS                 |
| MOULD SPORES          |
| ➡FOOD                 |
| HAY FEVER             |
| ➡INSECT BITES         |
|                       |

**INTAKES FOR 10 ML** 

✓ NATURAL & INNOVATIVE SOLUTION
 ✓ PREVENTS AND RELIEVES SYMPTOMS
 ✓ HIGHLY DOSED PLANT EXTRACTS
 ✓ FOR THE WHOLE FAMILY

| - NETTLE EXTRACT                | 2000 MG |
|---------------------------------|---------|
| - BLACKCURRANT EXTRACT          | 2000 MG |
| - ROSEHIP EXTRACT               | 2000 MG |
| - ECHINACEA EXTRACT             | 1200 MG |
| - MSM (METHYL SULFONYL METHANE) | 100 MG  |
| - VITAMIN C                     | 12 MG   |
| - PLANTAIN EXTRACT              | 8 MG    |
| - CURCUMA EXTRACT               | 2 MG    |