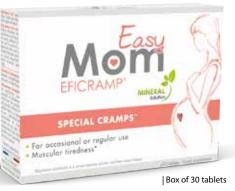

Mon

Document only for presentation to the professional by one 3 CHÊNES representative having received training, cannot be used for any other purpose

WHY DO PREGNANT WOMEN HAVE MORE CRAMPS?

- ➡ THEY SUFFER FROM VENOUS INSUFFICIENCY
- → POOR CIRCULATION OF BLOOD IN THE MUSCLES
- ➡ WEIGHT GAIN AND DECREASE OF THE PHYSICAL ACTIVITY
- ➡ MAGNESIUM DEFICIENCY

# PAINFUL PREGNANCY CRAMPS

They appear mainly at night in the thighs and calves

# **RELIEVES QUICKLY YOUR CRAMPS**

# **3 ACTIONS**

**1 RELAXES YOUR MUSCLES** By regulating nervous influx

1 TABLET PER DAY

- ✓ RELIEVES FROM THE 1<sup>st</sup> TAKE
- ✓ NATURAL FORMULA
- ✓ NO SIDE EFFECTS

# Find out our EASY MOM range "Special for pregnant women"

| PREVENTIVE    | ACTS    |
|---------------|---------|
| & CURATIVE    | QUICKLY |
| FOR 1 TABLET: |         |

| - CALCIUM   | 142 MG  | 17,8% RI* |
|-------------|---------|-----------|
| - POTASSIUM | 80 MG   |           |
| - MAGNESIUM | 57,1 MG | 15,2% RI* |
| - IRON      |         | 15% RI*   |
| - SELENIUM  |         | 91% RI*   |

# ONLY 1 TABLET PER DAY

Box of 30 tablets