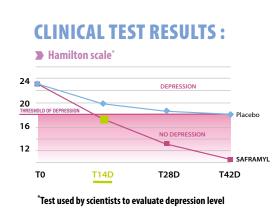

### **STRESS, TIREDNESS, IRRITABILITY**

100% of moms are concerned

**FIND AGAIN THE PLEASURE OF BEING MOM** 

#### **RECOMMENDATIONS:**

- ➡ FOLLOW THE PROGRAM DURING AT LEAST 30 DAYS
- ➡ TAKE CARE OF YOU : SLEEP, TAKE A BATH, EAT WHAT YOU WANT...
- → MAKE ACTIVITIES WITH YOUR BABY : A WALK, SKIN-TO-SKIN...
- → GET HELP FROM YOUR FAMILY & FRIENDS FOR DAILY TASKS

#### ✓ MENTAL ET PHYSICAL WELL-BEING

- ✓ QUICK EFFECTS, REINFORCED DAY AFTER DAY
- ✓ COMPATIBLE WITH BREASTFEEDING
- ✓ NO SIDE EFFECT, NO ADDICTION