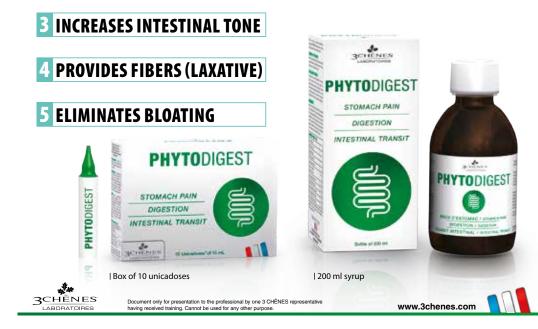

### **IMPROVES DIGESTION**

#### | Flask of 125mL

#### Hepatobiliary Reduced digestive protection disorders and gases

Detoxing: Relieves stomach eliminates toxing pain Anti-nausea

Strengthens and

of the stomach

balances the activity

- Increases intestinal tone Standardizes the transit

→ Ouiet

abdominal pain.

antispasmodic

→ Regenerates the intestinal flora

#### **INTAKES FOR 10 ML**

| - FENNEL EXTRACT 2000 mg          |
|-----------------------------------|
| - STAR ANISE EXTRACT 1000 mg      |
| - GENTIAN EXTRACT75 mg            |
| - GINGER EXTRACT 1000 mg          |
| - FRUCTO-OLIGOSACCHARIDES 1500 mg |
| - DRIED PAPAYA                    |