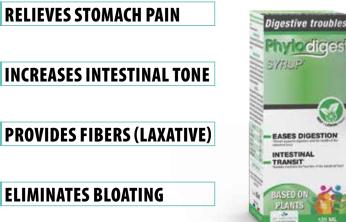

Stomach ache

#### **THEY ARE VARIOUS TYPES:**

- → CONSTIPATION
- ➡ FLATULENCE
- ➡ POOR DIGESTION
- → STOMACH ACIDITY

### **STOMACH PAIN, BLOATING**

Discover a new way to live, free from belly pain and bloating, thanks to the power of PHYTODIGEST.

# **LIVE FREE FROM STOMACH ACHE**

### **IMPROVES DIGESTION**

#### **PREVENTING BELLY PAIN**

- → EAT SLOWLY AND CHEW WELL
- → EAT SMALLER MEALS
- → FOCUS ON VEGGIES AND FIBERS
- → DRINK MORE WATER, LESS SODA
- ✓ SYNERGY OF ACTIONS
- ✓ ACTS ON LIVER / STOMACH / INTESTINES
- ✓ NO SIDE EFFECTS
- ✓ FOR THE WHOLE FAMILY
- ✓ PLANT BASED PRODUCT