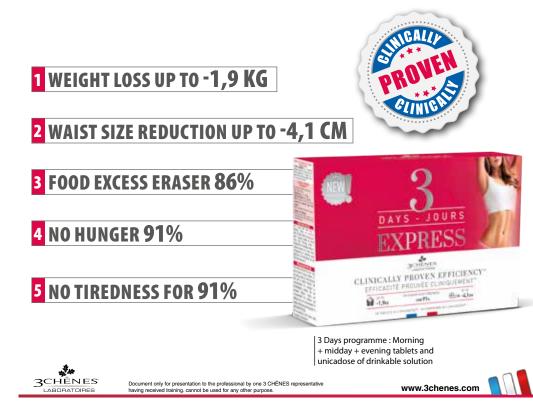

### **EXTRA POUNDS, SADDLEBAGS**

What if you have only 3 days to erase your food excess?

# **3 DAYS TO FIT IN YOUR JEANS!**

WHEN TO USE 3 DAYS EXPRESS ?

- ➡ BEFORE OR AFTER FOOD EXCESS
- ➡ BEFORE OR AFTER A PARTY
- ➡ AFTER CHRISTMAS
- ➡ BEFORE SUMMER, TO PREPARE YOUR BODY
- ➡ TO HELP YOU START A DIET
- ➡ WHENEVER YOU NEED TO LOOSE WEIGHT QUICKLY !
- ✓ EASY AND BALANCED PROGRAMME
- ✓ QUICK, COMPLETE & EFFICIENT
- ✓ NO HUNGER FEELING, NO YOYO EFFECT
- ✓ ONLY 3 DAYS TO GET RESULTS

| 2 MORNING TABLETS :<br>- GUARANA EXTRACT                                                                                                                                                                                                                                                 |
|------------------------------------------------------------------------------------------------------------------------------------------------------------------------------------------------------------------------------------------------------------------------------------------|
| 2 NOON TABLETS:           - SPIRULINA         100 MG           - APPLE PECTIN         100 MG           - FENNEL EXTRACT         100 MG           - GENTIAN EXTRACT         100 MG           - CHERRY PEDUNCLE EXTRACT         100 MG           - ARTICHOKE         100 MG                |
| <u>2 EVENING TABLETS:</u><br>- GREEN TEA EXTRACT                                                                                                                                                                                                                                         |
| 1 UNICADOSE:           - DANDELION EXTRACT         2000 MG           - NETTLE EXTRACT         2000 MG           - GREEN TEA EXTRACT         1500 MG           - GUARANA EXTRACT         1500 MG           - OAT BRAN EXTRACT         600 MG           - RED GRAPE EXTRACT         400 MG |