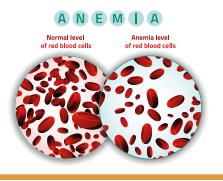

Document only for presentation to professionals by 3 CHÊNES® representatives who have specific training. Cannot be used for any other purpose

Anemia, iron deficiency

ANEMIA IS CHARACTERIZED BY AN INSUFFICIENT NUMBER OF RED BLOOD CELLS IN THE BLOOD. WITHOUT ENOUGH RED BLOOD CELLS, YOUR BLOOD CANNOT CARRY ENOUGH OXYGEN. THIS CAN LEAD TO MANY COMPLICATIONS MORE OR LESS SERIOUS.

#### WHAT IS ANEMIA?

ANEMIA IS A DECREASE IN HEMOGLOBIN IN THE BLOOD, MAINLY DUE TO A LACK OF IRON AND VITAMINS. CONTAINED WITHIN RED BLOOD CELLS, HEMOGLOBIN IS USED TO CARRY OXYGEN IN BODY TISSUES, BRAIN, HEART, MUSCLES, ETC.