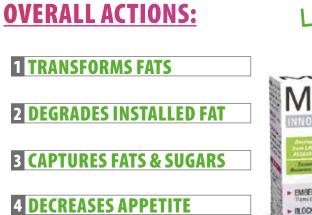

#### Weight loss

WHY DIETS NEVER WORK ?

AS YOU EAT LESS, YOU SLOWLY LOOSE WEIGHT BY EMPTYING 'WHITE' FAT CELLS. BUT IN FACT 'WHITE' FAT CELLS ARE NOT DEFINITELY REMOVED.

WHEN YOU GET BACK TO YOUR PREVIOUS FOOD HABITS, 'WHITE' FAT CELLS ARE ONCE MORE REFILLED. THIS IS THE YOYO EFFECT : REGAINING ALL THE WEIGHT YOU HAVE LOST AND SOMETIME EVEN MORE!

# **EXCESS WEIGHT, YOYO EFFECT**

*Tired of ineffective diets? Transform and burn your fat efficiently.* 

#### **HOW IT WORKS :**

THANKS TO EXCLUSIVE INGREDIENTS : MINCINOV® TURNS WHITE FAT CELLS INTO BROWN ONES. BECOMING BROWN, FAT CELLS ARE DEFINETLY BURNED. EMBEDDED FAT IS DESTROYED SUSTAINABLY. NO MORE YOYO EFFECT !

# THE YOYO EFFECT KILLER

### **5 LOOSES WEIGHT**

3CHÊNES

CLINICALLY PROVEN

> Box of 60 tablets EAN: 3525722019989

### ✓ RAPID AND LASTING WEIGHT LOSS

✓ FROM THE LATEST SCIENTIFIC DISCOVERY

- ✓ UNIQUE MECHANISM OF ACTION
- ✓ TURNS WHITE FATS INTO BROWN FATS

#### FOR 4 TABLETS

| - ROSEMARY EXTRACT      |                    |
|-------------------------|--------------------|
| - CALCIUM               |                    |
| - NOPAL                 |                    |
| - BLACK MUSTARD         |                    |
| - SWEET MINT            |                    |
| - CLOVE EXTRACT         |                    |
| - BITTER ORANGE EXTRACT | 100 MG             |
| - PASSIONFLOWER EXTRACT | 100 MG             |
| - CARNITINE             |                    |
| - CHILLI EXTRACT        |                    |
| - VITAMIN B1            |                    |
| - VITAMIN B2            |                    |
| - VITAMIN B3            |                    |
| - VITAMIN B5            |                    |
| - VITAMIN B6            |                    |
| - VITAMIN B8            |                    |
| - VITAMIN B12           | 0,375 µG / 15% RI* |