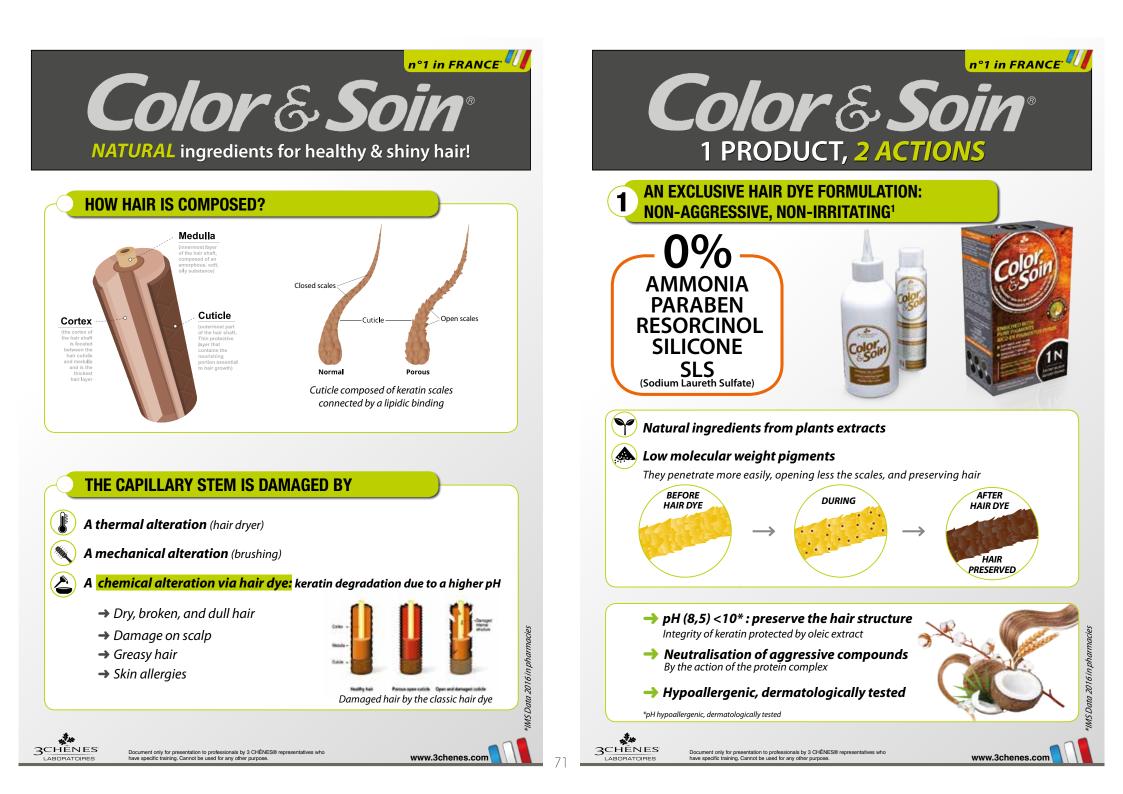

# VEGETAL EXTRACTION LEADERSHIP

For 25 years, Laboratory Les 3 Chênes has developed its skills in vegetal extraction.

Worldwide recognized as the expert in plant extraction, 3 Chênes specialists select plants carefully to extract their quintessence. Our expertise allow us to know perfectly:

- the exact part of plant that we should use
- if we should use dry plant or fresh plant
- the duration of extraction
- the appropriate extraction technique (Maceration, Percolation, Steam, Distillation...)
- the solvent to use (water, oil, hydroalcoholic...)

Therefore, our food supplements, cosmetics and medical device are formulated to allow a better assimilation and biodisponibility of active ingredients.

Our desire to protect the environment while respecting natural balance, our intrinsic values and our technological know-how, allow us to elaborate exclusive high-tech products.