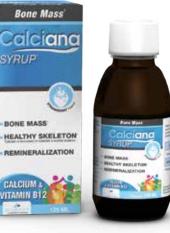

|  | cy, ageing |
|--|------------|
|  |            |
|  |            |
|  |            |

DEFICIENCY IN CALCIUM AND B12 CAN CAUSE A LOT OF TROUBLES :

- ➡ UNHEALTHY GROWTH
- WEAK BONES
- OSTEOPOROSIS
- MUSCLE WEAKNESS
- ➡ UNHEALTHY TEETH...

#### **BRITTLE BONES, UNHEALTHY TEETH, DEFICIENCY**

Don't let these troubles become persistent !

# **STRENGTHEN YOUR SKELETON!**

#### STRENGTHENS BONES AND TEETH

#### 2 ENSURES MINERALISATION OF SKELETON

#### **3** PREVENTS FRACTURES AND OSTEOPOROSIS

CONTRIBUTES TO BABY DEVELOPMENT DURING PREGNANCY

5 CONTRIBUTES TO THE PROPER FUNCTIONING OF NERVOUS SYSTEM

#### 6 HELPS REDUCING CHOLESTEROL AND BLOOD PRESSURE

125ml bottle

#### AFTER THE CURE

TO MAINTAIN YOUR HEALTH, EAT A BALANCED DIET, INCLUDING :

- → RAW FRUITS : ORANGES, APRICOTS, FIGS
- → VEGETABLES : ONION, SPINACH, BROCCOLI, GREEN CABBAGE
- → LEGUMES : WHITE BEANS, RED BEANS, CHICKPEAS, LENTILS AND SOYBEANS
- → DRIED FRUITS: ALMONDS, WALNUTS, PISTACHIOS
- → AROMATIC HERBS: DILL, OREGANO, MINT, THYME, SAGE, PARSLEY, BASIL
- → MEAT : GIBLETS, FISH, EGGS, CLAMS

✓ BALANCED CURE : VITAMIN B12 and CALCIUM
 ✓ IDEAL FOR CHILDREN, WOMEN AND ELDERS
 ✓ GOOD TASTE : STRAWBERRY FLAVOR

**INTAKES FOR 1 TABLESPOON (10ML)** 

| - CALCIUM     | 120 mg  |
|---------------|---------|
| - VITAMIN B12 | 2.50 µg |