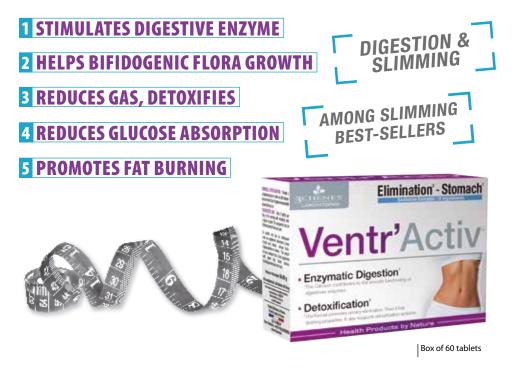

#### Swollen belly

- IT CAN BE DUE TO :
- ➡ POOR DIGESTION
- ➡ PATHOGENIC FLORA
- ➡ FERMENTATION AND GAS
- UNHEALTHY DIET
- ➡ FAT EXCESS

# **BLOATING, BELLY FAT**

A flat stomach is a matter of aesthetic but above all of intestinal well-being.

# **A BEAUTIFUL FLAT STOMACH**

#### TO HAVE A FLAT STOMACH :

- ➡ EAT ENOUGH FIBERS
- ➡ MAKE SMALLER MEALS
- ➡ AVOID FOOD UNEASY TO DIGEST
- ➡ EXERCISE REGULARLY
- ➡ AVOID SMOKING
- ➡ AVOID CHEWING GUM

#### ✓ FAST & EFFECTIVE

- ✓ 5 INGREDIENTS
- ✓ DIGESTIVE ACTION
- ✓ SLIMMING ACTION
- ✓ 1 MONTH PROGRAM

#### PER 2 TABLETS :

| - GREEN CLAY              | 20MG            |
|---------------------------|-----------------|
| - FENNEL                  | 100MG           |
| - FRUCTO-OLIGOSACCHARIDES | 100MG           |
| - INULIN                  |                 |
| - CALCIUM                 | 120MG / 15% RI* |
| *RI : REFERENCE INTAKES   |                 |