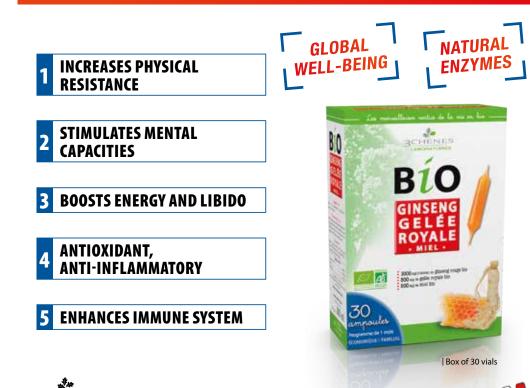

#### **Tonus & Immunity**

ON THE WHOLE, YOUR IMMUNE SYSTEM DOES A **REMARKABLE JOB OF DEFENDING YOU AGAINST DISEASE CAUSED BY MICROORGANISMS.** 

BUT SOMETIMES IT FAILS: A GERM INVADES SUCCESSFULLY AND MAKES YOU SICK. WHAT IF YOU HELP YOUR ORGANISM DEFENSES WITH A **FOOD SUPPLEMENT SYRUP ?** 

# LOW IMMUNE SYSTEM

LIMUNIT is the result of a careful selection of powerful natural active ingredients, for a complete action on immunity.

### **TONUS AND IMMUNITY BOOSTER** REINFORCES NATURAL DEFENSES RESISTANCE 1 Immunity **2** IMMUNOSTIMULANT imunii **3** ANTI-SEPTIC ANTI-INFLAMMATORY IMMUNE DEFENSES STIMULATION **5** ANTI-ASTHENIC TIREDNESS REDUCTION **6** ANTIOXIDANT | Flask of 125 mL 3CHÊNES Document only for presentation to the professional by one 3 CHÊNES representative

#### SIMPLE AND NATURAL WAYS TO BOOST YOUR **IMMUNE SYSTEM:**

- ➡ GET ENOUGH SLEEP AND MANAGE STRESS
- ➡ AVOID TOBACCO
- ➡ EAT VEGETABLES, FRUITS, NUTS & SEEDS
- CATCH SOME RAYS (15 MIN PER DAY)
- ➡ EXERCISE REGULARLY
- ✓ NATURAL ACTIVE INGREDIENTS ✓ PLANT EXTRACTS AND MINERALS ✓ HIGHLY DOSED FORMULA ✓ FOR THE WHOLE FAMILY

| - ELEUTHEROCOCCUS EXTRACT | 6 000 MG |
|---------------------------|----------|
| - ROSEHIP EXTRACT         | 1 000 MG |
| - ECHINACEA EXTRACT       | 400 MG   |
| - PROPOLIS EXTRACT        | 250 MG   |
| - ACEROLA EXTRACT         |          |
| I.E. VITAMIN C            |          |
| - MANGANESE               | 0.3 MG   |
| - COPPER                  |          |

having received training. cannot be used for any other purpose

3CHÊNES 

Document only for presentation to the professional by one 3 CHÊNES reprehaving received training, cannot be used for any other purpose

**INTAKES FOR 20 ML** 