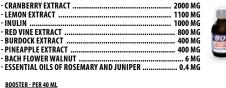

#### BOOSTER - PER 40 ML

- LEMON PECTIN

- GREEN COFFEE EXTRACT

**DRINKABLE SOLUTION - PER 20ML** 

- OAT BRAN EXTRACT .

- GREEN TEA EXTRACT

- CRANBERRY EXTRACT

- LEMON EXTRACT

- BURDOCK EXTRACT

- PINEAPPLE EXTRACT

- BACH FLOWER WALNUT

- INULIN - RED VINE EXTRACT

| AQUEOUS EXTRACTS OF BLACKCURR | ANT, ASH, COLA, ELDERBERRY, |
|-------------------------------|-----------------------------|
| GREEN TEA                     |                             |
| PLANT EQUIVALENT FOR EACH     | 600MG                       |
| ACEROLA EXTRACT               | 576 MG                      |
| INCLUDING VITAMIN C           | 120 MG / 150% RI*           |
| L-CARNITINE                   | 200 MG                      |
| VITAMIN B6                    | 2 MG / 143% RI*             |
| VITAMIN B1                    | 1,3 MG / 118% RI*           |
| VITAMIN B12                   | 1 µG / 40% RI*              |