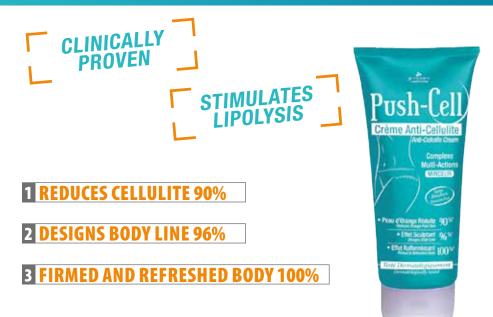

# **CELLULITE, LACK OF FIRMNESS**

There are many women caring for their appearance. Their well-being is linked to the feeling of looking beautiful everyday.

# **STOP CELLULITE !**

Document only for presentation to the professional by one 3 CHENES representative having received training, cannot be used for any other purpose.

200ml tube

#### **ADVICES:**

- ➡ APPLY PUSH UP CREAM TWICE A DAY, USING CIRCULAR
  - MOTIONS IN STUBBORN AREAS.

#### FOR MORE RESULTS :

- ➡ MAKE TARGETED EXERCISE
- ➡ PRACTICE CARDIO EXERCISE
- ➡ AVOID FATTY AND SALTY FOOD

- ✓ PROVEN EFFECTIVENESS
- ✓ MULTI-ACTION CREAM
- ✓ DERMATOLOGICALLY TESTED
- ✓ PARABEN FREE

# TESTED EFFICIENCY HYDRATION & SKIN PROTECTION

- **COMPOSITION :**
- CAFFEINE - BUPLEURUM FALCATUM - BEES WAX

3CHÊNES

Document only for presentation to the professional by one 3 CHÊNES representative having received training. cannot be used for any other purpose.