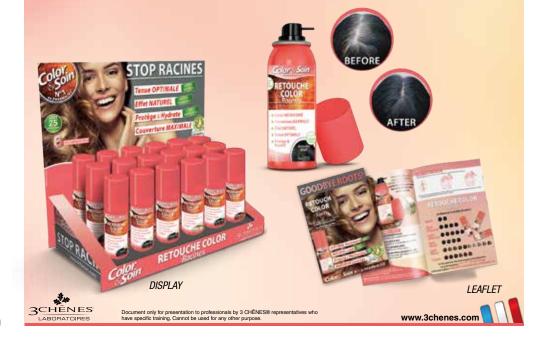

not be used for







Document only for presentation to the professional by one 3 CHÉNES representative having received training, cannot be used for any other purpose.



**GOODBYE** ROOTS!

# A real MAKE-UP for HAIR!

A NATURAL LOOK -> NO DEMARCATION Thanks to SPECIFIC PURE PIGMENTS THE LAST GENERATION OF SPRAYS

IMMEDIATE AND OPTIMAL HOLD **RAINPROOF** and **MOISTURE** resistant

### **PROTECTS AND NOURISHES**

HAIR & ROOTS: No breakage - Soft touch SCALP: No irritation, no itching, no dry dandruff



# HAIR TOUCH-UP

Quick dry & easy-to-use!

### 6 SHADES AVAILABLE TO MATCH WITH ALL HAIR COLORS



- ✓ FORMULATION WITH PURE PIGMENTS & VEGETAL EXTRACTS
- ✓ OPTIMAL COVERAGE WITH NO DEMARCATION
- ✓ NATURAL FINISH THAT LET HAIR SOFT TO THE TOUCH
- ✓ ECONOMIC FORMAT : UP TO 25 APPLICATIONS





# n°1 in FRANCE Color & Soin 1 PRODUCT, 2 ACTIONS LOEMATOLOGISTS

### DERMATOLOGICAL & REPAIRING HAIR BALM



**CLINICAL TRIAL<sup>2</sup>** 

Rehydrated,

→ Soft hair.

PHARMACISTS

→ Revitalisation of the cuticle

High molecular weight hydrolyzed protein improves the adhesion of scales on the cuticle, reduce its permeability and improves hydration.

- Cortex regeneration Low molecular weight hydrolyzed protein penetrates the hair and repare keratin
- Deep nutrition of hair
   Quaternary salts form a protective layer on the hair
- Extra Moisturizing Hair
   Hydrophilic low molecular weight compounds moisturize

Hydrophilic low molecular weight compounds moisturize deeply

### HIGH CUSTOMER SATISFACTION<sup>2</sup>

- → Long-lasting and intense color, covers 100% of white hair
- → Volu