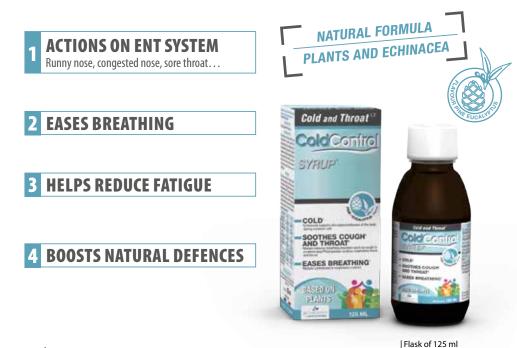

Document only for presentation to the professional by one 3 CHÊNES representative having received training, cannot be used for any other purpose.

Cold, Chills, Flu states

#### SYMPTOMS: - STUFFY NOSE, RUNNY NOSE

- SNEEZING

- SORE THROAT

- FEVER

- FATIGUE

# **COLD, CHILLS, FLU STATES**

From the first symptoms, it is important to act immediately to prevent the affection of the lower respiratory tracts.

# **BE PROTECTED FROM COLD!**

### **ADVICES TO AVOID TO CATCH A COLD**

COVER WELL WHEN YOU GO OUTSIDE (THROAT AND EARS ARE VERY SENSITIVE TO COLD)

- REGULARLY VENTILATE YOUR HOME

- WASH YOUR HANDS OFTEN

- EXERCISE OFTEN

#### ✓ ACTS ON CAUSES AND SYMPTOMS

- ✓ NATURAL FORMULA
- ✓ FROM 36 MONTHS
- ✓ NO SIDE EFFECTS OR CONTRAINDICATION

| INTAKES FOR 30 M | L |
|------------------|---|
|                  | - |

| - EUCALYPTUS EXTRACT           | 351 MG           |
|--------------------------------|------------------|
| - MULLEIN EXTRACT              | 7000 MG          |
| - CAT'S CLAW EXTRACT           | 100.5 MG         |
| - PEPPERMINT EXTRACT           | 400 MG           |
| - BIRCH EXTRACT                | 100 MG           |
| - ECHINACEA EXTRACT            | 11250 MG         |
| - N-ACETYL-CYSTEINE            | 600 MG           |
| - ROSEMARY DRY EXTRACT         | 250 MG           |
| - VITAMIN C                    | 80 MG / 100% RI* |
| - ZINC                         | 10 MG / 100% RI* |
| - GRAPEFRUIT SEEDS DRY EXTRACT | 20.1 MG          |
| - ASTRAGALE DRY EXTRACT        | 1.35 MG          |
| - PELARGONIUM DRY EXTRACT      | 45 MG            |
| "Reference intakes             |                  |