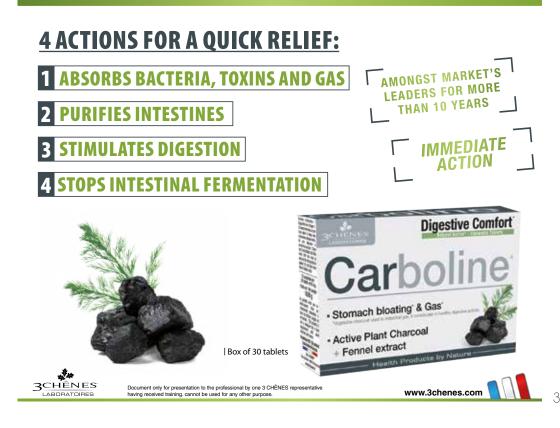

# **DIGESTIVE DISORDERS**

EASY GAZ<sup>®</sup> helps to absorb Intestinal Gases and improves Digestive Comfort.

# **GASES REDUCER**

# **4 ACTIONS**:

### **1** GAS ABSORPTION

**2** ANTI-SPASMODIC

### **3** EASE DIGESTION

### **4** EVACUATION OF BILE

l Dropper - 30 mL

GLUTEN FREE

| - FENNEL EXTRACT     | 0,076 G |
|----------------------|---------|
| - CHAMOMILE EXTRACT  | 0,076 G |
| - CARAWAY EXTRACT    | 0,057 G |
| - LEMON BALM EXTRACT | 0,057 G |