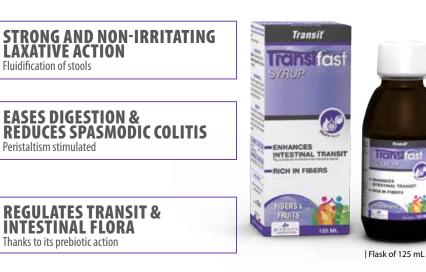

### **CONSTIPATION, DIGESTION AND TRANSIT ISSUES**

Constipation is a common condition that affects many people, many times a year.

#### **EASY TIPS TO AVOID CONSTIPATION:**

- EAT MORE FIBERS: FRUITS, VEGETABLES, WHOLE GRAINS
- DRINK AT LEAST 1 LITER OF WATER PER DAY
- PRATICE A PHYSICAL ACTIVITY
- MASSAGE YOUR STOMACH TO IMPROVE INTESTINAL PERISTALSIS
- GIVE PRIORITY TO STOOL IN THE MORNING
- ✓ IMMEDIATE AND EFFICIENT LAXATIVE ACTION
- ✓ NATURAL FORMULA BASED ON PLANTS WELL-KNOWN FOR THEIR LAXATIVE VIRTUES
- ✓ REGULATES MILDLY THE INTESTINAL TRANSIT
- ✓ NON IRRITATING AND NO SIDE EFFECTS

#### EASY TIPS TO AVOID CONSTIPATION:

- EAT MORE FIBERS: FRUITS, VEGETABLES, WHOLE GRAINS
- DRINK AT LEAST 1 LITER OF WATER PER DAY
- ➡ PRATICE A PHYSICAL ACTIVITY
- MASSAGE YOUR STOMACH TO IMPROVE INTESTINAL PERISTALSIS
- ➡ GIVE PRIORITY TO STOOL IN THE MORNING
- ✓ RELIEVES IMMEDIATELY
- ✓ REGULATES TRANSIT SUSTAINABLY
- ✓ BALANCES INTESTINAL FLORA
- $\checkmark$  NATURAL FORMULA BASED ON PLANTS WELL-KNOWN FOR THEIR
  - **LAXATIVE VIRTUES**
- ✓ NON IRRITATING AND NO SIDE EFFECTS