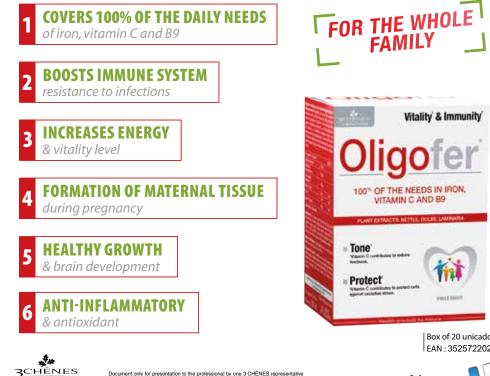

WHY DO YOU NEED SUPPLEMENTATION **DURING PREGNANCY?** 

- → THE FETUS DRAWS ON THE RESOURCES OF THE MOTHER
- ➡ NUTRITIONAL NEEDS INCREASE
- ➡ DEFICIENCIES IN ESSENTIAL VITAMINS, MINERALS AND NUTRIENTS
- ➡ GENERAL TIREDNESS OF THE MOTHER

### **BEFORE, DURING AND AFTER PREGNANCY**

From the desire of children, during pregnancy and during breastfeeding

**ADVICES FOR A HEALTHY PREGNANCY:** 

- ➡ DRINK AT LEAST 1,5 L OF WATER A DAY
- ➡ ADOPT A VARIED AND BALANCED DIET
- ➡ EXERCISE DAILY (WALKING, SWIMMING ...)

**GOOD FETAL GROWTH AND MOTHER'S HEALTH** 

**AND THE MOM-TO-BE** 

✓ HIGHLY DOSED WITH TRACE ELEMENTS AND VITAMINS

- ✓ 30-DAYS RENEWABLE PROGRAM
- ✓ NO SIDE EFFECT

#### Find out our EASY MOM range "Special for pregnant women"

| FOR 1 CAPSULE:                                                              |                                                                                                                            |
|-----------------------------------------------------------------------------|----------------------------------------------------------------------------------------------------------------------------|
| - MAGNESIUM                                                                 | 150 MG / 40% RI*                                                                                                           |
| - VITAMIN C                                                                 | 100 MG / 125% RI*                                                                                                          |
| - OMEGA 3                                                                   | 18,4 MG                                                                                                                    |
| - EPA                                                                       |                                                                                                                            |
| - DHA                                                                       | 13,2 MG                                                                                                                    |
| - IRON                                                                      | 14 MG / 100% RI*                                                                                                           |
| - VITAMIN E                                                                 | 15 MG / 125% RI*                                                                                                           |
| - BETA-CAROTENE                                                             | 2 MG                                                                                                                       |
| - VITAMIN B3                                                                | 18 MG / 113% RI*                                                                                                           |
| - ZINC                                                                      | 11 MG / 110% RI*                                                                                                           |
| - COPPER                                                                    | 1000 μG / 100% RI*                                                                                                         |
|                                                                             |                                                                                                                            |
| - VITAMIN B6                                                                |                                                                                                                            |
| - VITAMIN B6                                                                |                                                                                                                            |
| - VITAMIN B1                                                                | 1,1 MG / 100% RI*                                                                                                          |
| - VITAMIN B1<br>- VITAMIN K<br>- VITAMIN B2                                 | 1,1 MG / 100% RI*<br>75 μG / 100% RI*<br>1,4 MG / 100% RI*                                                                 |
| - VITAMIN B1<br>- VITAMIN K<br>- VITAMIN B2                                 | 1,1 MG / 100% RI*<br>75 μG / 100% RI*<br>1,4 MG / 100% RI*                                                                 |
| - VITAMIN B1<br>- VITAMIN K<br>- VITAMIN B2<br>- VITAMIN D3                 | 1,1 MG / 100% RI*<br>75 μG / 100% RI*<br>1,4 MG / 100% RI*<br>10,1 μG / 202% RI*                                           |
| - VITAMIN B1<br>- VITAMIN K<br>- VITAMIN B2<br>- VITAMIN D3<br>- VITAMIN B9 | 1,1 MG / 100% RI*<br>75 μG / 100% RI*<br>1,4 MG / 100% RI*<br>10,1 μG / 202% RI*<br>                                       |
| - VITAMIN B1<br>- VITAMIN K<br>- VITAMIN B2<br>- VITAMIN D3                 | 1,1 MG / 100% RI*<br>75 μG / 100% RI*<br>1,4 MG / 100% RI*<br>10,1 μG / 202% RI*<br>400 μG / 200% RI*<br>2,5 μG / 100% RI* |