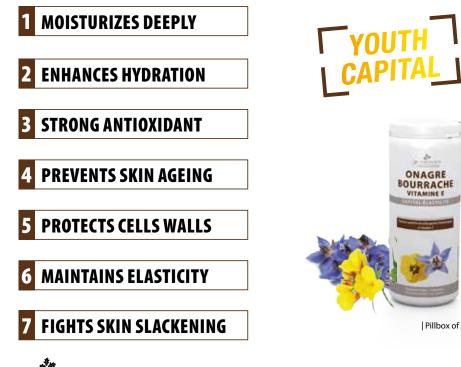

017
- « I used it for hot flushes and in addition it makes my skin more supple! »
   Martine C. 22/12/2016



PER 2 CAPSULES :



Document only for presentation to the professional by one 3 CHÉNES representative having received training. Cannot be used for any other purpose.





Document only for presentation to the professional by one 3 CHÊNES representativ having received training, cannot be used for any other purpose.





| SKIN BEAUTY IS LINKED TO : |
|----------------------------|
| ➡ ELASTICITY               |
| ➡ PROTECTION               |
|                            |

➡ SUPLENESS

➡ HYDRATION...

### **ALL TYPES OF SKIN ISSUES**

If you have very dry skin, wrinkles, eczema... you should try our miracle remedy: borage and evening primrose oil.

# **THE MIRACLE HYDRATION CURE**





Pillbox of 150 capsules

**Skin beauty** 



**BORAGE OIL AND EVENING PRIMROSE OIL** ARE FULL OF DERMO-ACTIVES NUTRIENTS, **ESSENTIAL FOR THE SKIN, SUCH AS:** ➡ GAMMA-LINOLENIC FATTY ACID

➡ BETA-CAROTENE

➡ VITAMIN E

➡ VITAMIN D

- ✓ NATURAL BORAGE OIL + VITAMIN E
- ✓ RICH IN GAMMA LINOLENIC ACID
- ✓ PROVIDES ESSENTIAL NUTRIENTS
- ✓ FOR HEALTHY SKIN, HAIR AND NAILS
- LONG TERM PROGRAM (75 DAYS)





PER 2 CAPSULES :

| - EVENING PRIMROSE OIL        | . 500 MG             |
|-------------------------------|----------------------|
| OF WHICH GAMMA LINOLENIC ACID | . 50 MG              |
| - BORAGE OIL                  | . 500 MG             |
| OF WHICH GAMMA LINOLENIC ACID | . 100 MG             |
| - VITAMIN E                   | . 6,7 MG / 55,8% RI* |
| OF WHICH GAMMA LINOLENIC ACID