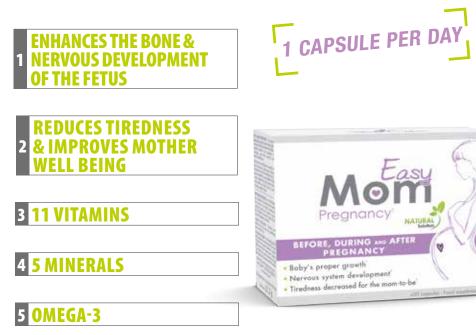

WHY DO YOU NEED SUPPLEMENTATION **DURING PREGNANCY?** 

- → THE FETUS DRAWS ON THE RESOURCES OF THE MOTHER
- ➡ NUTRITIONAL NEEDS INCREASE
- ➡ DEFICIENCIES IN ESSENTIAL VITAMINS, MINERALS AND NUTRIENTS
- ➡ GENERAL TIREDNESS OF THE MOTHER

### **BEFORE, DURING AND AFTER PREGNANCY**

From the desire of children, during pregnancy and during breastfeeding

**ADVICES FOR A HEALTHY PREGNANCY:** 

- ➡ DRINK AT LEAST 1,5 L OF WATER A DAY
- ➡ ADOPT A VARIED AND BALANCED DIET
- ➡ EXERCISE DAILY (WALKING, SWIMMING ...)

**GOOD FETAL GROWTH AND MOTHER'S HEALTH** 

**AND THE MOM-TO-BE** 

✓ HIGHLY DOSED WITH TRACE ELEMENTS AND VITAMINS

- ✓ 30-DAYS RENEWABLE PROGRAM
- ✓ NO SIDE EFFECT

#### Find out our EASY MOM range "Special for pregnant women"

| FOR 1 CAPSULE:                                                              |                                                                                                                            |
|-----------------------------------------------------------------------------|----------------------------------------------------------------------------------------------------------------------------|
| - MAGNESIUM                                                                 | 150 MG / 40% RI*                                                                                                           |
| - VITAMIN C                                                                 | 100 MG / 125% RI*                                                                                                          |
| - OMEGA 3                                                                   | 18,4 MG                                                                                                                    |
| - EPA                                                                       |                                                                                                                            |
| - DHA                                                                       | 13,2 MG                                                                                                                    |
| - IRON                                                                      | 14 MG / 100% RI*                                                                                                           |
| - VITAMIN E                                                                 | 15 MG / 125% RI*                                                                                                           |
| - BETA-CAROTENE                                                             | 2 MG                                                                                                                       |
| - VITAMIN B3                                                                | 18 MG / 113% RI*                                                                                                           |
| - ZINC                                                                      | 11 MG / 110% RI*                                                                                                           |
| - COPPER                                                                    | 1000 μG / 100% RI*                                                                                                         |
|                                                                             |                                                                                                                            |
| - VITAMIN B6                                                                |                                                                                                                            |
| - VITAMIN B6                                                                |                                                                                                                            |
| - VITAMIN B1                                                                | 1,1 MG / 100% RI*                                                                                                          |
| - VITAMIN B1<br>- VITAMIN K<br>- VITAMIN B2                                 | 1,1 MG / 100% RI*<br>75 μG / 100% RI*<br>1,4 MG / 100% RI*                                                                 |
| - VITAMIN B1<br>- VITAMIN K<br>- VITAMIN B2                                 | 1,1 MG / 100% RI*<br>75 μG / 100% RI*<br>1,4 MG / 100% RI*                                                                 |
| - VITAMIN B1<br>- VITAMIN K<br>- VITAMIN B2<br>- VITAMIN D3                 | 1,1 MG / 100% RI*<br>75 μG / 100% RI*<br>1,4 MG / 100% RI*<br>10,1 μG / 202% RI*                                           |
| - VITAMIN B1<br>- VITAMIN K<br>- VITAMIN B2<br>- VITAMIN D3<br>- VITAMIN B9 | 1,1 MG / 100% RI*<br>75 μG / 100% RI*<br>1,4 MG / 100% RI*<br>10,1 μG / 202% RI*<br>                                       |
| - VITAMIN B1<br>- VITAMIN K<br>- VITAMIN B2<br>- VITAMIN D3                 | 1,1 MG / 100% RI*<br>75 μG / 100% RI*<br>1,4 MG / 100% RI*<br>10,1 μG / 202% RI*<br>400 μG / 200% RI*<br>2,5 μG / 100% RI* |