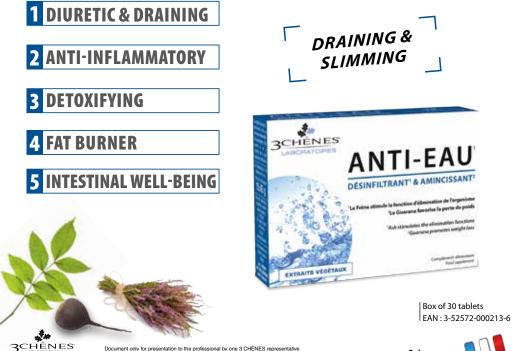

# **NEW GENERATION DRAINER**

13 times more concentrated than a classic drainer, DETOXLIM ULTRASVELT is an ultra-dosed complex, whose goal is to reshape the silouhette. It permits to easily eliminate fats and water excess.

# **BECOME SLENDER & TONED**

### **EXCESS WEIGHT AND WATER RETENTION**

*Give your body a boost and help it get rid of these by doing a detoxification cure.* 