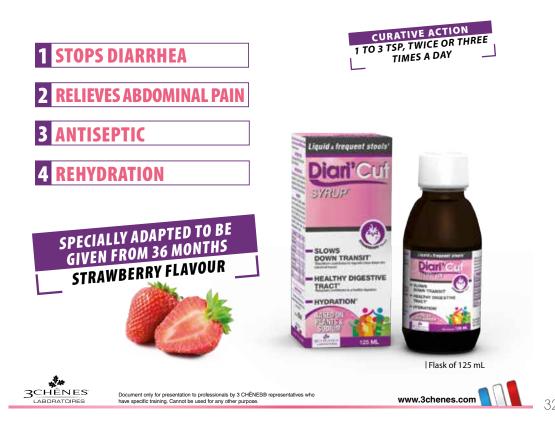

#### Liquid & Frequent Stools

### DIARRHEA IS USUALLY A SYMPTOM OF A BOWEL INFECTION, WHICH CAN BE CAUSED BY:

- ➡ A VIRUS
- ➡ BACTERIA
- ➡ PARASITES

OTHER POSSIBLE CAUSES OF SHORT-TERM DIARRHEA INCLUDE:

➡ FEELINGS OF ANXIETY, FOOD ALLERGY

# WATERY POO, PAIN, DEHYDRATION

Diarrhea leads to symptoms of dehydration and may create mucosa lesions which can be serious if it's not recognised and treated quickly.

# **4 SPECIFIC ACTIONS**

#### PREVENTING DIARRHEA:

- WASH YOUR HANDS THOROUGHLY WITH SOAP AND WARM WATER AFTER GOING TO THE TOILET AND BEFORE EATING OR PREPARING FOOD.
- ⇒ AVOID SHARING TOWELS, FLANNELS, CUTLERY OR
- USTENSILS
- ⇒ AVOID RETURNING TO WORK OR SCHOOL UNTIL AT LEAST 48 HOURS AFTER THE LAST EPISODE OF DIARRHEA

- ✓ QUICK RELIEF
- ✓ ACTIVE & PROTECTIVE COMPLEX
- ✓ NO SIDE EFFECTS
- ✓ NATURAL & INNOVATIVE

#### INTAKES FOR 45 ML:

| INTAKED FOR 45 ME.         |         |
|----------------------------|---------|
| - BLACKTHORN EXTRACT       | 4,5 G   |
| - POTENTILLA EXTRACT       | 4,5 G   |
| - GREEN ANISE EXTRACT      | 4,5 G   |
| - BRAMBLE EXTRACT          | 3 G     |
| - FENNEL EXTRACT           | 3 G     |
| - LEMON BALM EXTRACT       | 3 G     |
| - ROSEMARY EXTRACT         | 500 MG  |
| - GRAPEFRUIT SEEDS EXTRACT | 150 MG  |
| - SUCROSE                  | 1,125 G |
| - SODIUM                   | 46,6 MG |