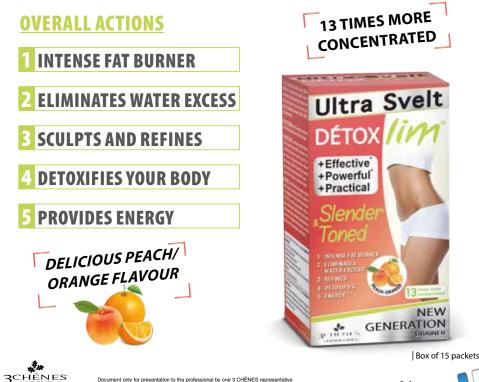

# **NEW GENERATION DRAINER**

13 times more concentrated than a classic drainer, DETOXLIM ULTRASVELT is an ultra-dosed complex, whose goal is to reshape the silouhette. It permits to easily eliminate fats and water excess.

#### **HEALTH BENEFITS OF DETOXING YOUR BODY**

- ELIMINATE TOXINS FROM FOODS, BEVERAGES AND **HYGIENE PRODUCTS**
- ➡ INCREASE ENERGY THROUGHOUT THE DAY
- ➡ CONTROL CRAVINGS
- ➡ CURB FOOD ADDICTION
- ➡ MANAGE STRESS
- LOSE WEIGHT
- ✓ 20 ACTIVE INGREDIENTS ✓ POWERFUL AND EFFICIENT ✓ EASY TO USE ✓ 15 DAYS PROGRAM

| FOR 1 | PACKET |  |
|-------|--------|--|
|       |        |  |

| TOR TTACKET            |                     |
|------------------------|---------------------|
| - L-CARNITINE          | 1364 MG             |
| - INULIN               | 1708 MG             |
| - TAURINE              | 493 MG              |
| - CHOLINE              | 200 MG              |
| - L-TYROSINE           | 500 MG              |
| - TOTAL CAFFEINE       | 194 MG              |
| - GREEN TEA EXTRACT    | 445 MG              |
| - GUGGUL EXTRACT       | 200 MG              |
| - DANDELION EXTRACT    | 125 MG              |
| - GRAPE SEED EXTRACT   | 100 MG              |
| - GREEN COFFEE EXTRACT | 100 MG              |
| - BEARBERRY            | 50 MG               |
| - JUNIPER EXTRACT      | 50 MG               |
| - GARCINIA EXTRACT     | 50 MG               |
| - CALCIUM              | 40 MG / 5 % RI*     |
| - VITAMIN C            | 180 MG / 225 % RI*  |
| - VITAMIN B1           | 3.7 MG / 336 % RI*  |
| - VITAMIN B3           | 53.9 MG / 337 % RI* |
| - VITAMIN B6           | 2 MG / 143 % RI*    |
| - VITAMIN B12          | 3 µG / 120 % RI*    |
| *RI: Reference Intakes | •                   |