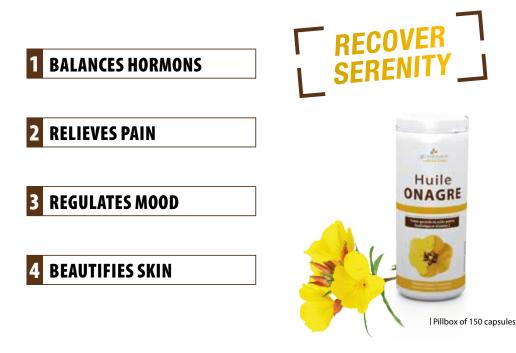

---------|---------|
| OF WHICH GAMMA LINOLENIC ACID | 300 MG  |
| - VITAMIN E                   | 20,1 MG |



Document only for presentation to the professional by one 3 CHÊNES representative having received training. Cannot be used for any other purpose





Document only for presentation to the professional by one 3 CHÊNES repr having received training, cannot be used for any other purpose





Menstrual well being

### WOMAN CYCLE IS DIFFICULT FOR YOUR BODY :

- ➡ TIREDNESS
- STRESS
- ➡ IRRITABILITY
- DISCOMFORT FEELING
- LOWER BELLY CRAMPS
- ➡ HEADACHES
- SENSITIVE CHEST
- ➡ SKIN IMPERFECTIONS...

### **MENSTRUAL PERIOD SYMPTOMS**

*Every month, you endure the same discomfort during your periods. You can stop this with our natural plant based supplement.* 

# **MENSTRUAL PROBLEMS**





IT IS IN THE SEEDS OF THE EVENING PRIMROSE (OENOTHERA BIENNIS) THAT ITS MAJOR ACTIVE INGREDIENTS ARE EXTRACTED FROM THE PRECIOUS RICH OIL. TWO ESSENTIAL POLYUNSATURATED FATTY ACIDS: LINOLEIC ACID AND

GAMMA-LINOLENIC ACID.

- ✓ NATURAL PRIMROSE OIL + VITAMIN E
- ✓ PROVIDES ESSENTIAL FATTY ACIDS
- ✓ GLOBAL RELIEF DURING PERIODS
- ✓ RENEWABLE CURE (150 CAPS PER BOTTLE)
- ✓ INTAKE : ONLY 2 CAPS PER DAY

### HIGH CUSTOMER SATISFACTION Testimonials :

- « I bought it for my daughter against menstruation pain. Evening primrose oil is known for its effects on menstrual comfort. Indeed, this alleviates the pain so limits the intake of analgesics. »
   Magali G., 18/02/2017
- « I used it for hot flushes and in addition it makes my skin more supple! »
   Martine C. 22/12/2016



PER 2 CAPSULES :