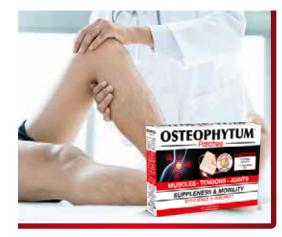

|  | cy, ageing |
|--|------------|
|  |            |
|  |            |
|  |            |

DEFICIENCY IN CALCIUM AND B12 CAN CAUSE A LOT OF TROUBLES :

- ➡ UNHEALTHY GROWTH
- WEAK BONES
- OSTEOPOROSIS
- MUSCLE WEAKNESS
- ➡ UNHEALTHY TEETH...

#### **BRITTLE BONES, UNHEALTHY TEETH, DEFICIENCY**

Don't let these troubles become persistent !

# **STRENGTHEN YOUR SKELETON!**