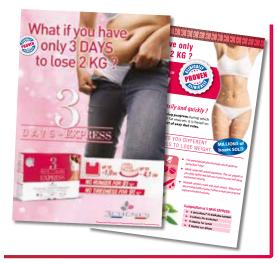

### **EXTRA POUNDS, SADDLEBAGS**

What if you have only 3 days to erase your food excess?

# **3 DAYS TO FIT IN YOUR JEANS!**

WHEN TO USE 3 DAYS EXPRESS ?

- ➡ BEFORE OR AFTER FOOD EXCESS
- ➡ BEFORE OR AFTER A PARTY
- ➡ AFTER CHRISTMAS
- ➡ BEFORE SUMMER, TO PREPARE YOUR BODY
- ➡ TO HELP YOU START A DIET
- ➡ WHENEVER YOU NEED TO LOOSE WEIGHT QUICKLY !
- ✓ EASY AND BALANCED PROGRAMME
- ✓ QUICK, COMPLETE & EFFICIENT
- ✓ NO HUNGER FEELING, NO YOYO EFFECT
- ✓ ONLY 3 DAYS TO GET RESULTS