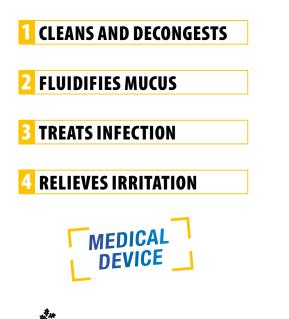

# **COLD, CHILLS, FLU STATES**

From the first symptoms, it is important to act immediately to prevent the affection of the lower respiratory tracts.

# **BE PROTECTED FROM COLD!**