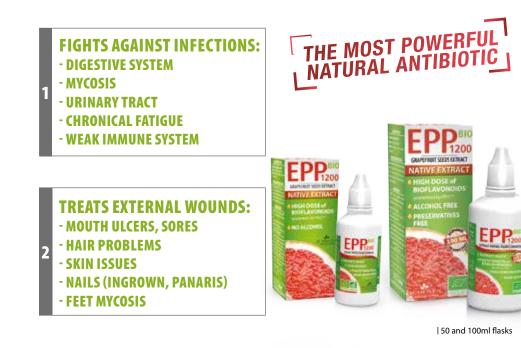

# VEGETAL EXTRACTION LEADERSHIP

For 25 years, Laboratory Les 3 Chênes has developed its skills in vegetal extraction.

Worldwide recognized as the expert in plant extraction, 3 Chênes specialists select plants carefully to extract their quintessence. Our expertise allow us to know perfectly:

- the exact part of plant that we should use
- if we should use dry plant or fresh plant
- the duration of extraction
- the appropriate extraction technique (Maceration, Percolation, Steam, Distillation...)
- the solvent to use (water, oil, hydroalcoholic...)

Therefore, our food supplements, cosmetics and medical device are formulated to allow a better assimilation and biodisponibility of active ingredients.

Our desire to protect the environment while respecting natural balance, our intrinsic values and our technological know-how, allow us to elaborate exclusive high-tech products.