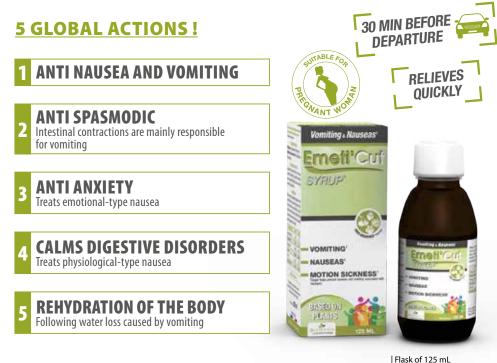

# **NAUSEA, VOMITING, MOTION SICKNESS**

These disorders can come from unpleasant odors, migraines, motion sickness, digestive problems or a feeling of anxiety.

# **SOOTHES ALL TYPES OF NAUSEA**

# **GLOBAL ACTIONS ON:**

**3 DIGESTIVE DISORDERS** *Physiological nausea* 