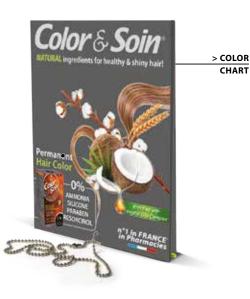

# VEGETAL EXTRACTION LEADERSHIP

For 25 years, Laboratory Les 3 Chênes has developed its skills in vegetal extraction.

Worldwide recognized as the expert in plant extraction, 3 Chênes specialists select plants carefully to extract their quintessence. Our expertise allow us to know perfectly:

- the exact part of plant that we should use
- if we should use dry plant or fresh plant
- the duration of extraction
- the appropriate extraction technique (Maceration, Percolation, Steam, Distillation...)
- the solvent to use (water, oil, hydroalcoholic...)

Therefore, our food supplements, cosmetics and medical device are formulated to allow a better assimilation and biodisponibility of active ingredients.

Our desire to protect the environment while respecting natural balance, our intrinsic values and our technological know-how, allow us to elaborate exclusive high-tech products.