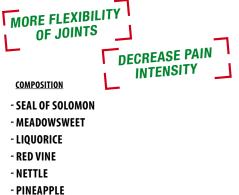

# **SLIMMING BECOMES A PLEASURE**

- ✓ BASED ON PLANT EXTRACTS ✓ NATURAL EFFICIENCY
- ✓ TARGETED ACTION
- ✓ EXTRA TASTE
- ✓ EASY TO USE

PER 50 MI TAMARIND FYTRACT .11 400 MG EXTRACT OF RURDOCK .10 000 MG DANDELION EXTRACT ..3 000 MG CONCENTRATED PINEAPPI F ILLICE ...3 000 MG NUTRIOSE". ...2 140 MG I.E IN FIBERS. . 1 500 MG EXTRACT OF NETTLE. ...2 000 MG BIRCH EXTRACT. .2 000 MG CONCENTRATED APPLE JUICE... 2 000 MG EXTRACT OF ASPARAGUS ... 1 000 MG SPIRULINA EXTRACT... 1 000 MG REFTROOT PUREF 500 MG SPINACH ...200 MG FXTRACT OF PARSI FY ...200 MG ARTICHOKE EXTRACT. 100 MG VITAMIN C .... .. 12 MG / 15% OF RI\* \*RI : REFERENCES INTAKES