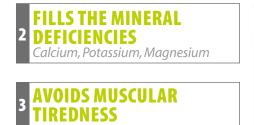

#### **TIPS TO AVOID CRAMPS:**

- ➡ STRETCH IN THE EVENING, BEFORE GOING TO BED
- ➡ AVOID STANDING TOO LONG
- ➡ EAT CALCIUM-RICH FOODS AND DRINK A LOT OF WATER
- ➡ AVOID CARBONATED DRINKS THAT
- ➡ CONTAIN A LOT OF PHOSPHORUS

# Find out our EASY MOM range "Special for pregnant women"

| PREVENTIVE    | ACTS    |
|---------------|---------|
| & CURATIVE    | QUICKLY |
| FOR 1 TABLET: |         |

| - CALCIUM   | 142 MG  | 17,8% RI* |
|-------------|---------|-----------|
| - POTASSIUM | 80 MG   |           |
| - MAGNESIUM | 57,1 MG | 15,2% RI* |
| - IRON      |         | 15% RI*   |
| - SELENIUM  |         | 91% RI*   |