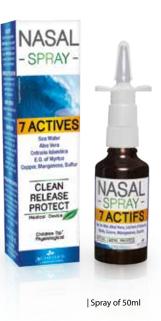

Special Nausea

Vomiting

Queasiness Motion Sickness

Mouth Soray

aga

Plant extracts Essential of Bach flower

# SPECIALLY ADAPTED FOR MOTION SICKNESS AND EMOTIONAL NAUSEA