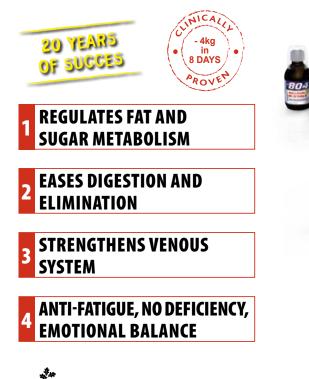

### **EXCESS WEIGHT, OBESITY**

Weight gain increase the risk of developing major health problems. 804 Program will help you to loose your kilos lastingly.

# **N°1 SLIMMING PROGRAM**

3CHÊNES

#### ✓ CLINICALLY PROVEN<sup>1</sup>

Slimming effect for 100% Waist circumference loss for 95% **Appetite suppressant for 95%** 100% would recommend it