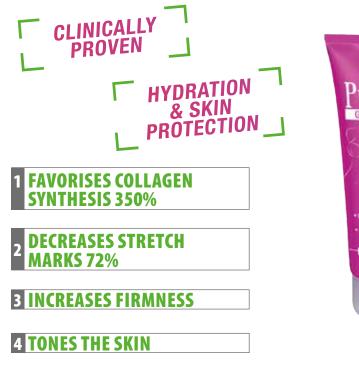

### **FLAT CHEST, STRETCH MARKS**

Breast is a symbol of feminity, care is needed to keep it toned and firm.

#### ADVICES :

TISSUE OF THE BUST TEND TO RELAX WITH TIME, ESPECIALLY BECAUSE IT DOESN'T CONTAIN MUSCLES. DRIED SKIN, LACK OF ELASTICITY AND STRETCH MARKS CAN ALSO DIMINISH THE BEAUTY OF THIS AREA. APPLY PUSH UP BUST GEL FROM THE BASE OF THE BREAST TO THE CHIN, WITH GENTLE CIRCULAR MOVEMENTS, PREFERABLY BEFORE BEDTIME.

# **BREAST DENSIFIER**

200ml tube EAN : 3525722017251

- ✓ MULTI-ACTION CREAM
- ✓ DERMATOLOGICALLY TESTED
- ✓ PARABEN FREE

**3**CHÊNES

LABORATOIRES

**COMPOSITION :** 

- BIO-BUSTYL
- REGESTRIL
- CREATINE
- COCOA BUTTER
- SHEA BUTTER