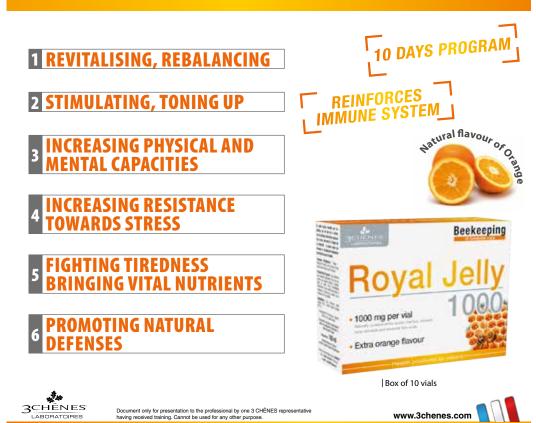

# **FATIGUE, ALLERGY, LACK OF TONUS**

**IMMUNITY BOOSTER** 

#### **ROYAL JELLY IS A GIFT OF NATURE SECRETED**

BY BEES.

#### **ROYAL JELLY IS FULL OF :**

- AMINO-ACIDS
- VITAMINS
- MINERALS
- ➡ TRACE ELEMENTS
- ➡ ESSENTIAL FATTY ACIDS
- NATURAL ACTIVE INGREDIENTS
  BEEHIVE ACTIVE INGREDIENT
  TASTY ORANGE FLAVOUR
  FOR THE WHOLE FAMILY

#### INTAKES FOR 10 ML

- ROYAL JELLY...... 1000 MG
- VITAMIN B9...... 100 μG

Document only for presentation to the professional by one 3 CHENES representative having received training. Cannot be used for any other purpose.