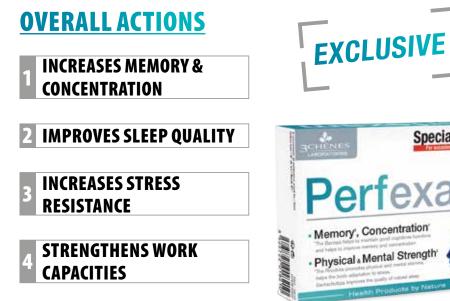

|
| HARPAGOPHYTUM EXTRACT | 100 MG           |
| COLLAGEN HYDROLYZATE  | 150 MG           |
| CHONDROÏTINE SULFATE  | 135 MG           |
| GLUCOSAMINE SULPHATE  | 105 MG           |
| BAMBOO EXTRACT        |                  |
| MANGANESE             | 2 MG / 100 % RI* |
|                       |                  |

**RI\*: REFERENCE INTAKES** 

3CHÊNES 





Document only for presentation to the professional by one 3 CHÊNES representative having received training, cannot be used for any other purpose





- Memory, exams
- ➡ MEMORY TROUBLES

WHEN YOU HAVE :

- ➡ STAYING FOCUSED TROUBLE
- → DAYTIME FATIGUE
- ➡ SLEEPING TROUBLE
- EXAMS STRESS

### **MEMORY, EXAMS**

When you need to perform, take Perfexam, the complete solution to be successful.

# **GIVE YOU EVERY CHANCE TO SUCCEED**









- **PRESCRIPTION:** ➡ INTERVIEW ➡ DRIVER LICENSE ➡ CONTEST ➡ GRADUATION....
- ✓ SPECIAL EXAMS, GRADUATION
- ✓ NATURAL SOLUTION
- ✓ NO SIDE EFFECT
- ✓ 15 DAYS PROGRAM
- ✓ OCCASIONAL OR REGULAR USE



| L-GLUTAMINE      |
|------------------|
| RHODIOLA EXTRACT |
| CALCIUM          |
| BACOPA EXTRACT   |
| PLANT EQUIVALENT |

PER 2 TABLETS

| L-GLUTAMINE                                     |          |
|-------------------------------------------------|----------|
| - VITAMIN B6<br>- VITAMIN B1                    |          |
| - PHOSPHOLIPIDS<br>INCLUDING PHOSPHATIDYLSERINE | 19.80 MG |
| - GINKGO BILOBA EXTRACT<br>PLANT EQUIVALENT     | 648 MG   |
| - CALIFORNIA POPPY EXTRACT<br>PLANT EQUIVALENT  |          |

RI\*: Reference Intakes







Document only for presentation to the pro