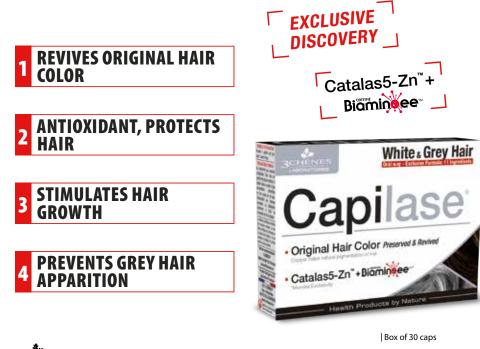

#### Hair Loss

#### WHY DO WE LOSE HAIR AFTER DELIVERY?

- → HORMONAL DISRUPTION: REDUCTION OF OESTROGEN HORMONES. HAIR FALL SUDDENLY INSTEAD OF FALLING "NATURALLY" ALL OVER THE PREGNANCY
- ➡ FATIGUE AND POSTPARTUM STRESS
- ➡ IRON DEFICIENCY

#### TO PREVENT HAIR LOSS:

- → TAKE EASY MOM HAIR LOSS RIGHT AFTER DELIVERY.
- → GENTLY MASSAGE YOUR SCALP DURING SHAMPOO TO ENHANCE THE MICROCIRCULATION
- ➡ USE A MILD SHAMPOO
- ➡ AVOID USING HAIR DRYER OR STRAIGHTENER
- ➡ AVOID TO TIE YOUR HAIR

### HAIR LOSS, ALOPECIA

Concern 80% of young moms. Hair loss appears in the first 4 months after delivery.

### **NO MORE HAIR LOSS!** 1 TABLET **4 ACTIONS PREVENTS HAIR LOSS ACTIVATES THE MICROCIRCULATION THE SCALP REINFORCES THE BULB AND** Hair loss NATISRA HAIR CORTEX ANTI HAIR LOSS Strengthen the hair<sup>2</sup> Stimulates hair growth Vitality and shine<sup>3</sup> TIMULATES HAIR GROWTH Box of 30 tablets

- ✓ NATURAL FORMULA
- ✓ RESULTS FROM THE 1<sup>st</sup> BOX
- ✓ NO SIDE EFFECTS

#### Find out our EASY MOM range "Special for pregnant women"

| PREVENTIVE<br>& CURATIVE |                |
|--------------------------|----------------|
| FOR 1 TABLET:            |                |
| - KERATIN                | 200 MG         |
| - CYSTEINE               | 125 MG         |
| - METHIONINE             | 125 MG         |
| - ROCKET EXTRACT         | 100 MG         |
| - BLUEBERRY EXTRACT      | 100 MG         |
| - VITAMIN B3             | 2.4 MG 15% RI* |
| - VITAMIN B6             | 0.21 MG        |

- IRON ...... 15% RI\*

\*RI: Reference intakes

Document only for presentation to the professional by one 3 CHÉNES representative having received training, cannot be used for any other purpose.